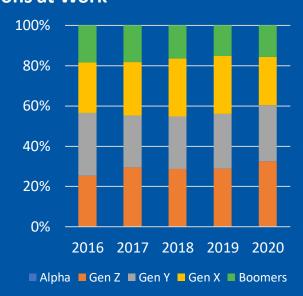

#### **Generations at Work**

The tide is starting to turn, with more Gen Z now taking the mantle as the largest generation in the workforce.

How do generational differences impact your business?

Does your business have what it takes to be a STAR Workplace?