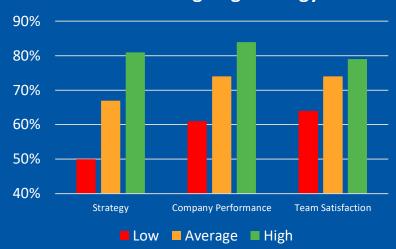

### **Aligning Strategy and Performance**

High performing organisations align their business strategy and company performance with their team satisfaction.

Find out how they do it.