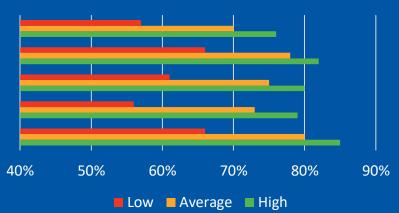

### **Management Culture**

Management Culture is a lead indicator of business performance.

Find out what to measure and why, here.